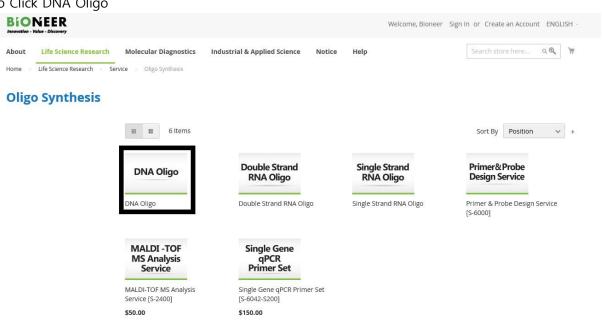

# Instructions to order Oligo(DNA/RNA)

#### 1. Order method

- o Register and login
- o Click on 'Oligo (DNA / RNA)' from the main page



#### o Click DNA Oligo





#### -Turnaround time (working day)

To purificate BioRP: Takes about 1~2 days.

To purificate HPLC and PAGE: Takes about 3~4 days include Modification.

- o Actual recipient (Name of person to contact): If the name of the buyer is different from the recipient, please change buyer's name to the recipient's name on the report sheet, so that the name of actual recipient will be displayed and printed out as you put in the report sheet.
- Ex: If you change your contact person name to 'Oligo' after logging in as 'Bioneer', it will be displayed as 'Bioneer (Oligo)' on the report sheet.
- o Contact Mobile Phone : Please enter the recipient's phone number.
- o Comments: Please fill out any additional inquiries.
- o DNA synthesis scale is synthesis starting volume, the final supplied amount wil