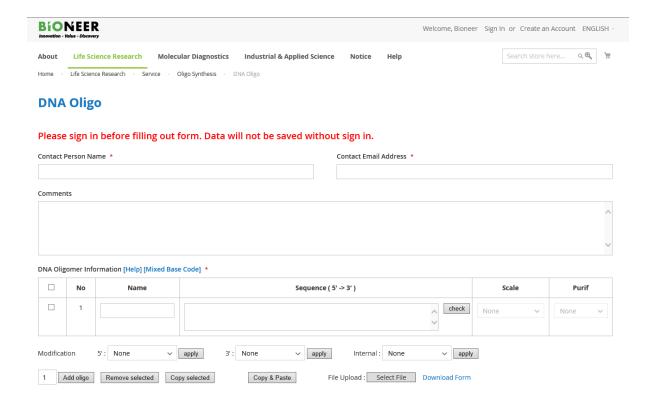

# How to input the Oligo information.

#### To input DNA

- o The oligo name cannot use '#, |" etc.
- o The oligo sequence cannot contain spaces and special characters.

## A. Input table: It is convenient, if the number of Oligo is small.

- Using the 'Add oligo' button, you can add oligo.
- After entering the name and sequence, click 'Check' button to activate the scale and refinement method.
- In the first column using the check box, you can delete ('remove selected') the selected rows or copy ('copy selected') them. If you copy them, it will be added after the last selected row.
- You can delete the base using the backspace key, and the entire modification will be deleted.

#### How to input the Modification

- Select the modification and the row. Then, press the 'Apply' button to apply modification to 5'- or 3'- of the selected sequence.
- In case of Internal modification, select the desired modification and select the base position of the desired row. Then press 'Apply' button to be applied to the selected location.