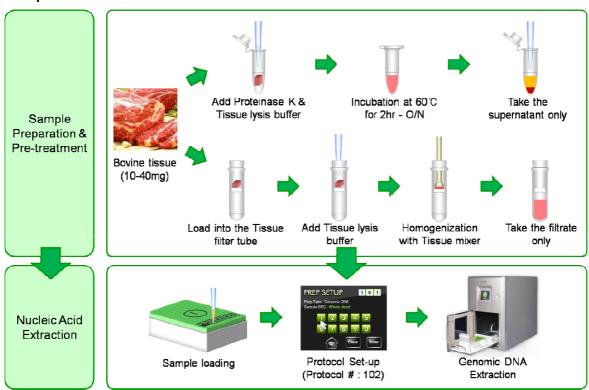

## 1. Materials

| Kit                | ExiPrep™ Beef Genomic DNA Kit |
|--------------------|-------------------------------|
| Instrument type    | ExiPrep™16 Plus               |
| Sample type        | Bovine skeletal muscle        |
| Sample amount      | Up to 40mg                    |
| Protocol ID number | 102                           |
| Elution volume     | 100 µl                        |

## 2. Experimental Procedure



## 3. Experimental Results

- Agarose gel electrophoresis



Agarose gel electrophoresis results of 100ng genomic DNA extracted from animal tissue (bovine skeletal muscle). Lane M: size marker, Lane 1, 3, 5, 7, 9, 11, 13, 15: Extracted samples from bovine skeletal muscle, Lane 2, 4, 6, 8, 10, 12, 14, 16: Extracted samples from D.W only Average yield is up to 10ug and purity(A260/A280) is over 1.8.