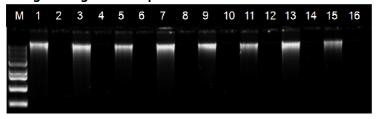

## 3. Experimental Results

- Agarose gel electrophoresis

Agarose gel electrophoresis results of 100ng genomic DNA extracted from animal tissue (bovine skeletal muscle). Lane M: size marker, Lane 1, 3, 5, 7, 9, 11, 13, 15: Extracted samples from bovine skeletal muscle, Lane 2, 4, 6, 8, 10, 12, 14, 16: Extracted samples from D.W only Average yield is up to 10ug and purity(A260/A280) is over 1.8.